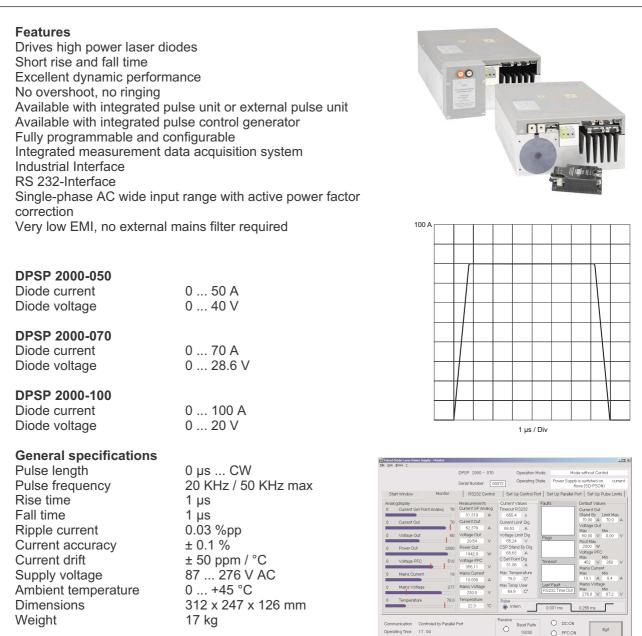

## Description

The DPSP 2000 drivers are fully programmable high power pulsed drivers for laser diodes and laser diode stacks.

12 different models are available, models with integrated pulse unit, models with external pulse unit and models with an integrated crystal accurate pulse control generator which is programmable in the range of 1  $\mu$ s ... 16.777 s in steps of 1  $\mu$ s.

All devices offer high accuracy, excellent pulse characteristics and stability, low drift and an ideal current source characteristic with high output impedance.

Two interfaces are integrated, a Control Port and a RS 232 Port.

A Parallel Port and a CAN Port are optionally available. Both are designed as a plug-in card and can be installed subsequently.

The DPSP 2000 drivers can be controlled and configured directly by means of the control- and configuration software included in delivery.