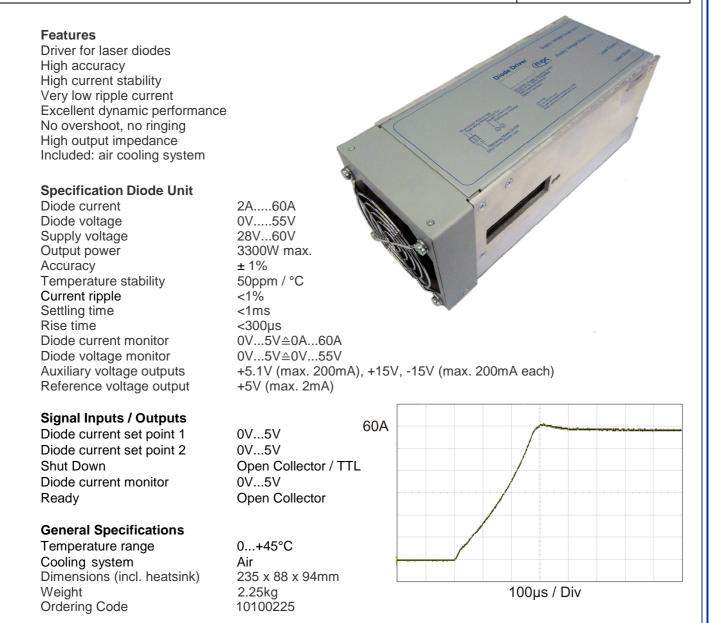

## Description

The D 3300-60-A is a high-precision air-cooled laser diode driver.

This technology has a lot of advantages and is particularly suited for driving laser diodes. It offers high accuracy and current stability, excellent dynamic performance, high output impedance and low electromagnetic interference.

No current overshoot or ringing arise when altering output current or when load impedance changes abruptly.

Two operating modes are available, mode Laser On/Off and mode Auto On. The device is well suited to build up laser systems, which are controlled manually, by microcontroller system or PLC system.